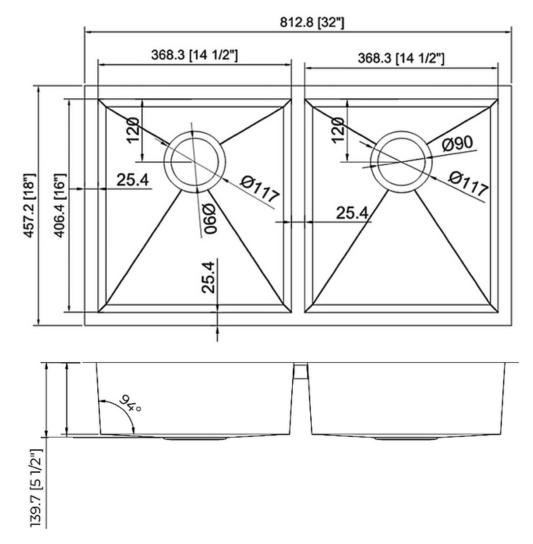

#### **Technical Information**

All product dimensions are nominal

Exterior Measurements: 32" x 18" x 5 1/2"

Bowl Measurements: 14 1/2" x 16" x 5 1/2"

Bowl Configuration: Double